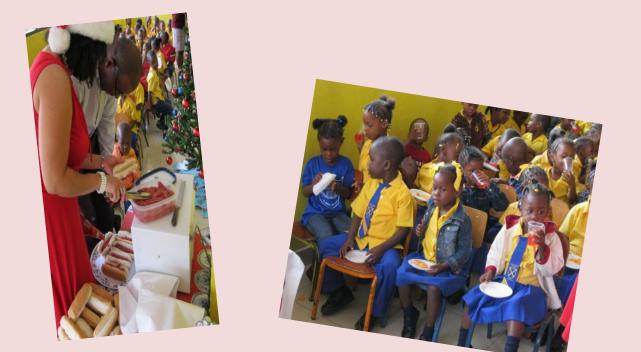

## **Ritsonites at Work**

Karen and Gilroy preparing the hot Dogs and Ritsonite Gilroy serves them to the children. The Hot Dogs were donated by Grace Kennedy Limited through Gilroy Graham